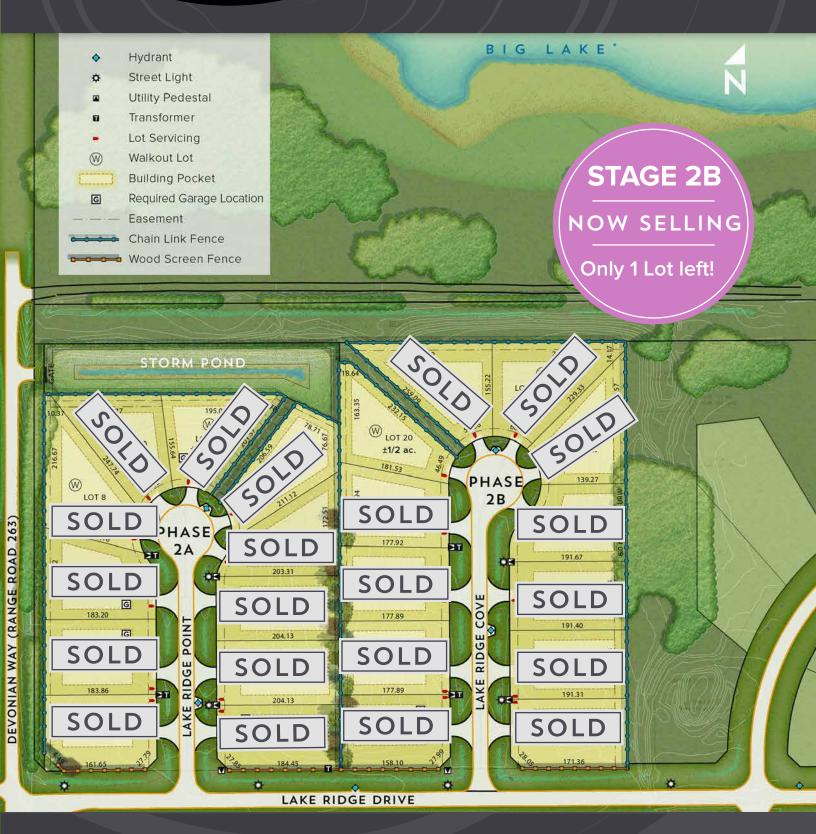

## LIVE ON BIG LAKE

1/2 Acre | City Services | Lake Views

This plan is prepared as an information plan for prospective purchasers and is subject to change. Lot dimensions are in feet and rounded, and should be verified with a registered plan. Location of street furniture and landscaping are approximate and should be verified on site. The shoreline of Big Lake, and the distance thereto, is approximated and shown for illustrative purposes

## LIVE ON BIG LAKE

1/2 Acre | City Services | Lake Views

of Big Lake

| STAGE 2A |       |        | STAGE 2B |            |           |
|----------|-------|--------|----------|------------|-----------|
| LOT      | PRICE | STATUS | LOT      | PRICE      | STATUS    |
| 1        | SOLD  | SOLD   | <br>12   | SOLD       | SOLD      |
| 2        | SOLD  | SOLD   | 13       | SOLD       | SOLD      |
| 3        | SOLD  | SOLD   | 14       | SOLD       | SOLD      |
| 4        | SOLD  | SOLD   | 15       | SOLD       | SOLD      |
| 5        | SOLD  | SOLD   | 16       | SOLD       | SOLD      |
| 6        | SOLD  | SOLD   | 17       | SOLD       | SOLD      |
| 7        | SOLD  | SOLD   | 18       | SOLD       | SOLD      |
| 8        | SOLD  | SOLD   | 19       | SOLD       | SOLD      |
| 9        | SOLD  | SOLD   | 20       | \$ 369,000 | AVAILABLE |
| 10       | SOLD  | SOLD   | 21       | SOLD       | SOLD      |
| 11       | SOLD  | SOLD   | 22       | SOLD       | SOLD      |
|          |       |        | 23       | SOLD       | SOLD      |