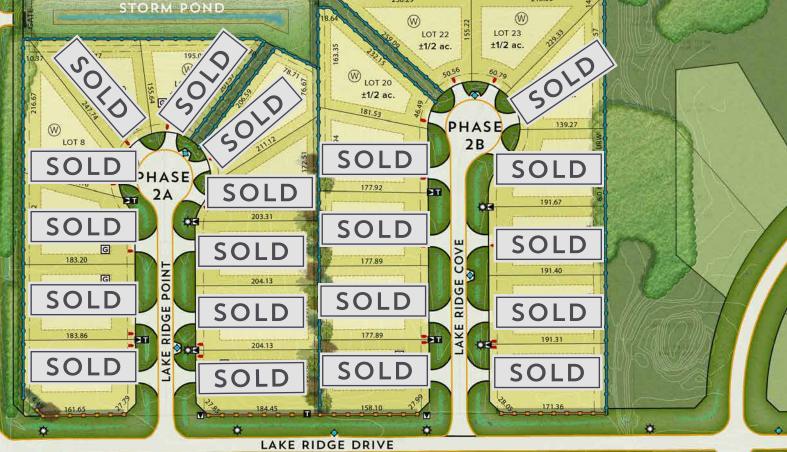

## LIVE ON BIG LAKE

1/2 Acre | City Services | Lake Views

This plan is prepared as an information plan for prospective purchasers and is subject to change. Lot dimensions are in feet and rounded, and should be verified with a registered plan. Location of street furniture and landscaping are approximate and should be verified on site. The shoreline of Big Lake, and the distance thereto, is approximated and shown for illustrative purposes

## LIVE ON BIG LAKE

1/2 Acre | City Services | Lake Views

STAGE 2B
NOW SELLING

Only 3 Lots left!

STAGE 2A

STAGE 2B

| LOT | PRICE | STATUS | LOT | PRICE      | STATUS    |
|-----|-------|--------|-----|------------|-----------|
| 1   | SOLD  | SOLD   | 12  | SOLD       | SOLD      |
| 2   | SOLD  | SOLD   | 13  | SOLD       | SOLD      |
| 3   | SOLD  | SOLD   | 14  | SOLD       | SOLD      |
| 4   | SOLD  | SOLD   | 15  | SOLD       | SOLD      |
| 5   | SOLD  | SOLD   | 16  | SOLD       | SOLD      |
| 6   | SOLD  | SOLD   | 17  | SOLD       | SOLD      |
| 7   | SOLD  | SOLD   | 18  | SOLD       | SOLD      |
| 8   | SOLD  | SOLD   | 19  | SOLD       | SOLD      |
| 9   | SOLD  | SOLD   | 20  | \$ 369,000 | AVAILABLE |
| 10  | SOLD  | SOLD   | 21  | SOLD       | SOLD      |
| 11  | SOLD  | SOLD   | 22  | \$ 439,000 | AVAILABLE |
|     |       |        | 23  | \$459,000  | AVAILABLE |