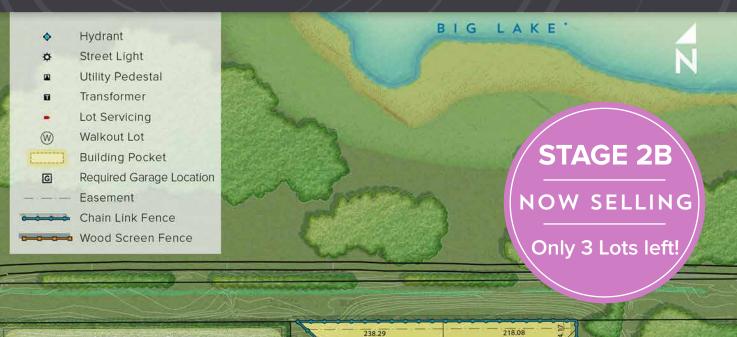

## LIVE ON BIG LAKE

1/2 Acre | City Services | Lake Views

This plan is prepared as an information plan for prospective purchasers and is subject to change. Lot dimensions are in feet and rounded, and should be verified with a registered plan. Location of street furniture and landscaping are approximate and should be verified on site. The shoreline of Big Lake, and the distance thereto, is approximated and shown for illustrative purposes

## LIVE ON BIG LAKE

1/2 Acre | City Services | Lake Views

STAGE 2B
NOW SELLING

Only 3 Lots left!

STAGE 2A

STAGE 2B

| LOT | PRICE | STATUS | LOT | PRICE      | STATUS    |
|-----|-------|--------|-----|------------|-----------|
| 1   | SOLD  | SOLD   | 12  | SOLD       | SOLD      |
| 2   | SOLD  | SOLD   | 13  | SOLD       | SOLD      |
| 3   | SOLD  | SOLD   | 14  | SOLD       | SOLD      |
| 4   | SOLD  | SOLD   | 15  | SOLD       | SOLD      |
| 5   | SOLD  | SOLD   | 16  | SOLD       | SOLD      |
| 6   | SOLD  | SOLD   | 17  | SOLD       | SOLD      |
| 7   | SOLD  | SOLD   | 18  | SOLD       | SOLD      |
| 8   | SOLD  | SOLD   | 19  | SOLD       | SOLD      |
| 9   | SOLD  | SOLD   | 20  | \$ 369,000 | AVAILABLE |
| 10  | SOLD  | SOLD   | 21  | SOLD       | SOLD      |
| 11  | SOLD  | SOLD   | 22  | \$ 439,000 | AVAILABLE |
|     |       |        | 23  | \$459,000  | AVAILABLE |