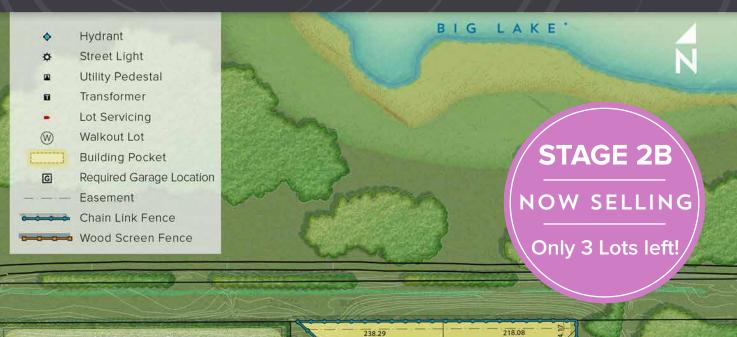

## LIVE ON BIG LAKE

1/2 Acre | City Services | Lake Views

STAGE 2B
NOW SELLING

Only 3 Lots left!

STAGE 2A

STAGE 2B

| LOT | PRICE | STATUS | LOT | PRICE      | STATUS    |
|-----|-------|--------|-----|------------|-----------|
| 1   | SOLD  | SOLD   | 12  | SOLD       | SOLD      |
| 2   | SOLD  | SOLD   | 13  | SOLD       | SOLD      |
| 3   | SOLD  | SOLD   | 14  | SOLD       | SOLD      |
| 4   | SOLD  | SOLD   | 15  | SOLD       | SOLD      |
| 5   | SOLD  | SOLD   | 16  | SOLD       | SOLD      |
| 6   | SOLD  | SOLD   | 17  | SOLD       | SOLD      |
| 7   | SOLD  | SOLD   | 18  | SOLD       | SOLD      |
| 8   | SOLD  | SOLD   | 19  | SOLD       | SOLD      |
| 9   | SOLD  | SOLD   | 20  | \$ 399,000 | AVAILABLE |
| 10  | SOLD  | SOLD   | 21  | SOLD       | SOLD      |
| 11  | SOLD  | SOLD   | 22  | \$ 479,000 | AVAILABLE |
|     |       |        | 23  | \$499,000  | AVAILABLE |