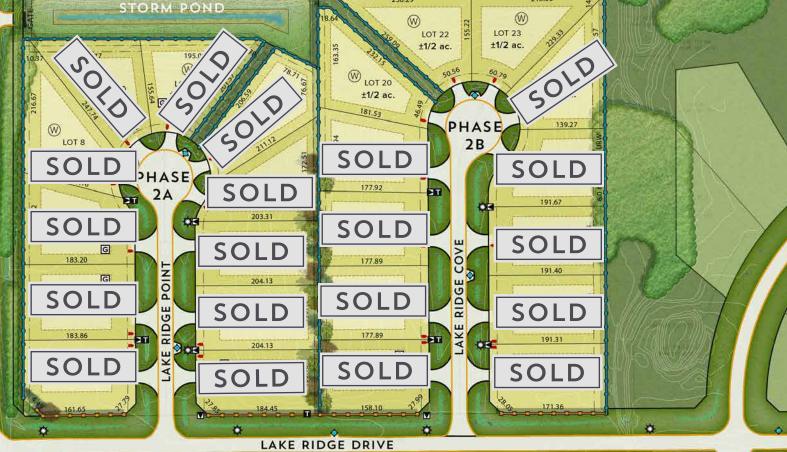

## LIVE ON BIG LAKE

1/2 Acre | City Services | Lake Views

STAGE 2B
NOW SELLING

Only 3 Lots left!

STAGE 2A

STAGE 2B

| LOT | PRICE | STATUS | LOT | PRICE      | STATUS    |
|-----|-------|--------|-----|------------|-----------|
| 1   | SOLD  | SOLD   | 12  | SOLD       | SOLD      |
| 2   | SOLD  | SOLD   | 13  | SOLD       | SOLD      |
| 3   | SOLD  | SOLD   | 14  | SOLD       | SOLD      |
| 4   | SOLD  | SOLD   | 15  | SOLD       | SOLD      |
| 5   | SOLD  | SOLD   | 16  | SOLD       | SOLD      |
| 6   | SOLD  | SOLD   | 17  | SOLD       | SOLD      |
| 7   | SOLD  | SOLD   | 18  | SOLD       | SOLD      |
| 8   | SOLD  | SOLD   | 19  | SOLD       | SOLD      |
| 9   | SOLD  | SOLD   | 20  | \$ 399,000 | AVAILABLE |
| 10  | SOLD  | SOLD   | 21  | SOLD       | SOLD      |
| 11  | SOLD  | SOLD   | 22  | \$ 479,000 | AVAILABLE |
|     |       |        | 23  | \$499,000  | AVAILABLE |