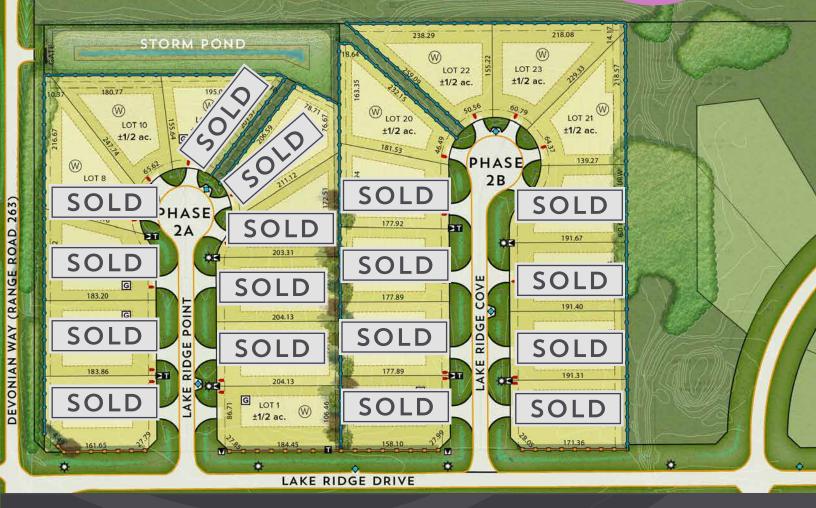

Wood Screen Fence

STAGE 2B
NOW SELLING
Only 4 Lots left!

This plan is prepared as an information plan for prospective purchasers and is subject to change. Lot dimensions are in feet and rounded, and should be verified with a registered plan. Location of street furniture and landscaping are approximate and should be verified on site. The shoreline of Big Lake, and the distance thereto, is approximated and shown for illustrative purposes

## LIVE ON BIG LAKE

1/2 Acre | City Services | Lake Views

STAGE 2B
NOW SELLING

Only 4 Lots left!

STAGE 2A

STAGE 2B

| LOT | PRICE      | STATUS    | LOT | PRICE      | STATUS    |
|-----|------------|-----------|-----|------------|-----------|
| 1   | \$ 259,000 | AVAILABLE | 12  | SOLD       | SOLD      |
| 2   | SOLD       | SOLD      | 13  | SOLD       | SOLD      |
| 3   | SOLD       | SOLD      | 14  | SOLD       | SOLD      |
| 4   | SOLD       | SOLD      | 15  | SOLD       | SOLD      |
| 5   | SOLD       | SOLD      | 16  | SOLD       | SOLD      |
| 6   | SOLD       | SOLD      | 17  | SOLD       | SOLD      |
| 7   | SOLD       | SOLD      | 18  | SOLD       | SOLD      |
| 8   | SOLD       | SOLD      | 19  | SOLD       | SOLD      |
| 9   | SOLD       | SOLD      | 20  | \$ 389,000 | AVAILABLE |
| 10  | \$ 386,000 | AVAILABLE | 21  | \$ 419,000 | AVAILABLE |
| 11  | SOLD       | SOLD      | 22  | \$ 479,000 | AVAILABLE |
|     |            |           | 23  | \$499,000  | AVAILABLE |