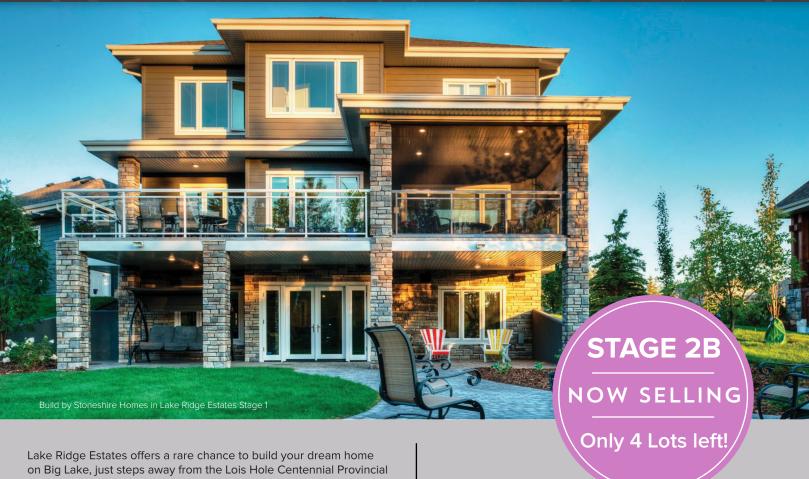

## LIVE ON BIG LAKE

5 minutes to west Edmonton

Lake Ridge Estates offers a rare chance to build your dream home on Big Lake, just steps away from the Lois Hole Centennial Provincial Park. The fully serviced, half-acre lots provide plenty of room for your estate home with the opportunity to build an outdoor oasis for you and your family to enjoy the surrounding beauty.

Wood Screen Fence

STAGE 2B
NOW SELLING
Only 4 Lots left!

This plan is prepared as an information plan for prospective purchasers and is subject to change. Lot dimensions are in feet and rounded, and should be verified with a registered plan. Location of street furniture and landscaping are approximate and should be verified on site. The shoreline of Big Lake, and the distance thereto, is approximated and shown for illustrative purposes