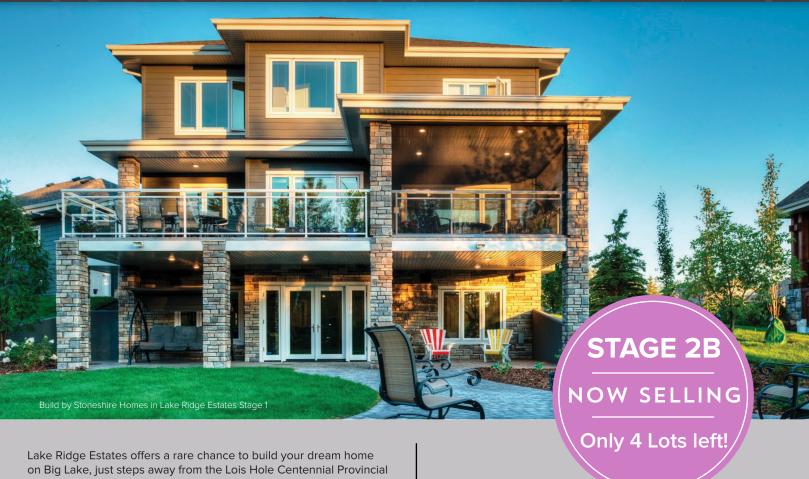

## LIVE ON BIG LAKE

5 minutes to west Edmonton

Lake Ridge Estates offers a rare chance to build your dream home on Big Lake, just steps away from the Lois Hole Centennial Provincial Park. The fully serviced, half-acre lots provide plenty of room for your estate home with the opportunity to build an outdoor oasis for you and your family to enjoy the surrounding beauty.

Chain Link Fence

Wood Screen Fence

NOW SELLING

STAGE 2B

Only 4 Lots left!

This plan is prepared as an information plan for prospective purchasers and is subject to change. Lot dimensions are in feet and rounded, and should be verified with a registered plan. Location of street furniture and landscaping are approximate and should be verified on site. The shoreline of Big Lake, and the distance thereto, is approximated and shown for illustrative purposes