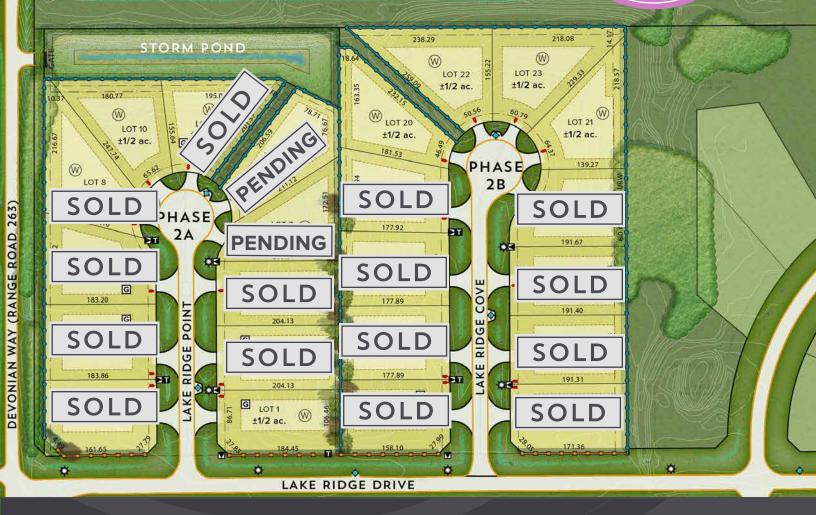

## LIVE ON BIG LAKE

1/2 Acre | City Services | Lake Views

LAKE

BIG

- Street Light 0
- Utility Pedestal
- Transformer
- Lot Servicing
- W Walkout Lot
  - **Building Pocket**
- Required Garage Location G

Easement

Chain Link Fence

Wood Screen Fence

NOW SELLING

STAGE 2B

Only 4 Lots left!

This plan is prepared as an information plan for prospective purchasers and is subject to change. Lot dimensions are in feet and rounded, and should be verified with a registered plan. Location of street furniture and landscaping are approximate and should be verified on site. The shoreline of Big Lake, and the distance thereto, is approximated and shown for illustrative purposes

## LIVE ON BIG LAKE

1/2 Acre | City Services | Lake Views

STAGE 2B
NOW SELLING

Only 4 Lots left!

STAGE 2A

STAGE 2B

| LOT | PRICE      | STATUS    | LOT | PRICE      | STATUS    |
|-----|------------|-----------|-----|------------|-----------|
| 1   | \$ 259,000 | AVAILABLE | 12  | SOLD       | SOLD      |
| 2   | SOLD       | SOLD      | 13  | SOLD       | SOLD      |
| 3   | SOLD       | SOLD      | 14  | SOLD       | SOLD      |
| 4   | SOLD       | SOLD      | 15  | SOLD       | SOLD      |
| 5   | SOLD       | SOLD      | 16  | SOLD       | SOLD      |
| 6   | SOLD       | SOLD      | 17  | SOLD       | SOLD      |
| 7   | \$ 289,000 | PENDING   | 18  | SOLD       | SOLD      |
| 8   | SOLD       | SOLD      | 19  | SOLD       | SOLD      |
| 9   | \$ 349,000 | PENDING   | 20  | \$ 389,000 | AVAILABLE |
| 10  | \$ 386,000 | AVAILABLE | 21  | \$ 419,000 | AVAILABLE |
| 11  | SOLD       | SOLD      | 22  | \$ 479,000 | AVAILABLE |
|     |            |           | 23  | \$499,000  | AVAILABLE |