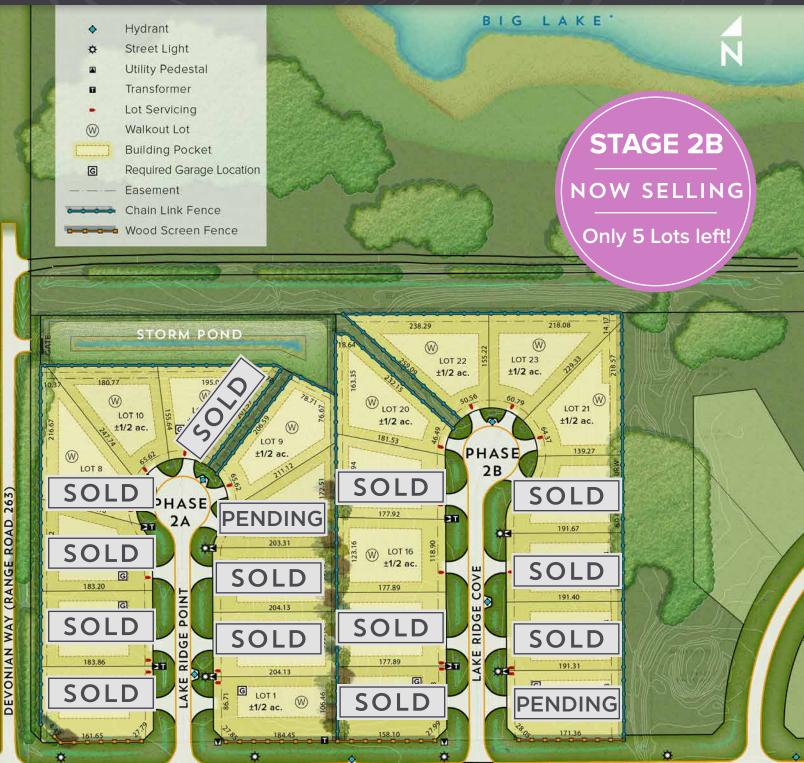

## LAKE RIDGE DRIVE

This plan is prepared as an information plan for prospective purchasers and is subject to change. Lot dimensions are in feet and rounded, and should be verified with a registered plan. Location of street furniture and landscaping are approximate and should be verified on site. The shoreline of Big Lake, and the distance thereto, is approximated and shown for illustrative purposes

## LIVE ON BIG LAKE

1/2 Acre | City Services | Lake Views

Image of Big Lake

| STAGE 2A         |           | STAGE 2B |     |                  |           |
|------------------|-----------|----------|-----|------------------|-----------|
| PRICE            | STATUS    |          | LOT | PRICE            | STATUS    |
| \$ 259,000 + GST | AVAILABLE |          | 12  | SOLD             | SOLD      |
| SOLD             | SOLD      |          | 13  | PENDING          | PENDING   |
| SOLD             | SOLD      |          | 14  | SOLD             | SOLD      |
| SOLD             | SOLD      |          | 15  | SOLD             | SOLD      |
| SOLD             | SOLD      |          | 16  | 289,000 + GST    | AVAILABLE |
| SOLD             | SOLD      |          | 17  | SOLD             | SOLD      |
| PENDING          | PENDING   |          | 18  | SOLD             | SOLD      |
| SOLD             | SOLD      |          | 19  | SOLD             | SOLD      |
| \$ 349,000 + GST | AVAILABLE |          | 20  | \$ 389,000 + GST | AVAILABLE |
| \$ 386,000 + GST | AVAILABLE |          | 21  | \$ 419,000 + GST | AVAILABLE |
| SOLD             | SOLD      |          | 22  | \$ 479,000 + GST | AVAILABLE |
|                  |           |          | 23  | \$499,000 + GST  | AVAILABLE |